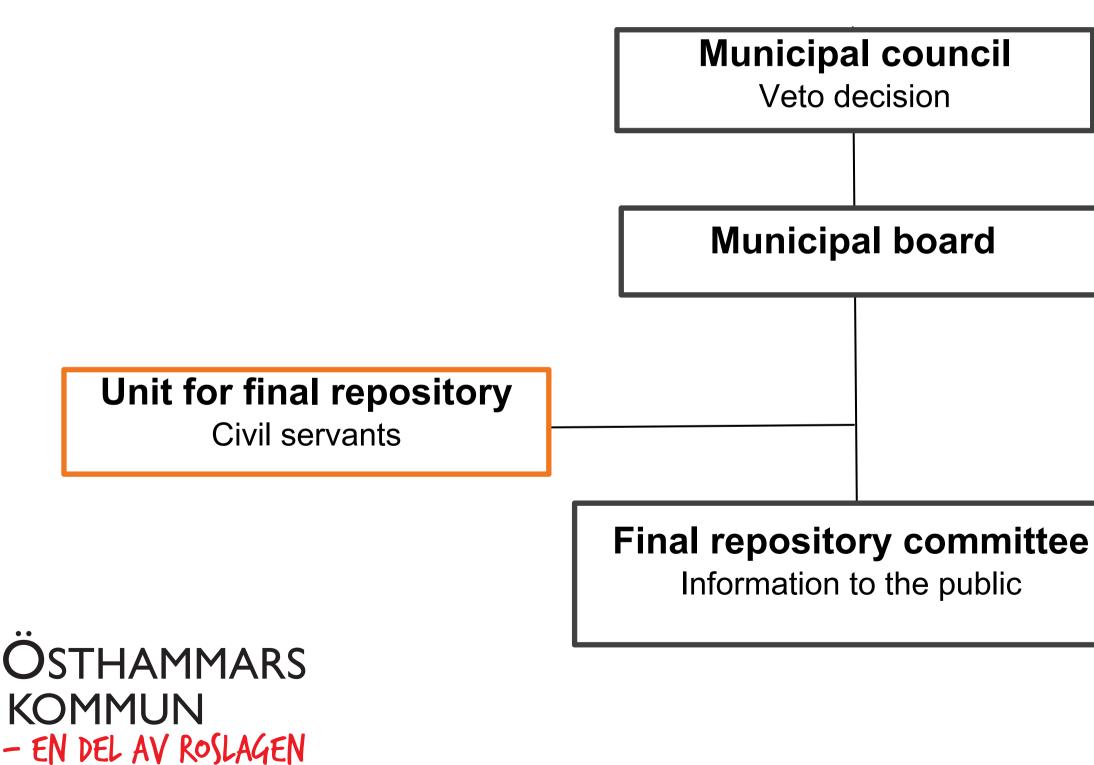

ÖSTHAMMAR MUNICIPALITY

Final repository for spent nuclear fuel

- site selected in 2009 - applied in 2011 - approved in 2022

short-lived radioactive waste - since 1988 - applied for extension in 2014 - approved in 2021

Final repository for

### Nuclear power plant

- since 1980

# OUR STATEMENT

### The municipality – an active part We want to participate and be an active part in the whole process of decision making, from start to final closure. We are an asset.

### The conditions for permission

We want the conditions stated clearly before we make our veto decision.

### **Openness and transparency in the authorities' decision making**

We want to understand what assessments the authorities do when making decisions and writing statements to the government.



# **Our organisation**





### **Council for** terms and conditions



# WHAT DOES OUR **CITIZENS THINK?**





# $\dot{\mathbf{x}}$

Source: Novus March - April 2023

# **KEY FACTORS**



Kvarnaatan

### **Defined roles**

Active part for the whole process

we are not for or against



### Financing

We need to have external financing for employment and for educating politicians

Also for things that will be a burden because of the etablation



### Transparency

What is the risks

what is the benefit

what are the common goals





#### Local presence

Both parties want the public to feel safe and confident in the process

Must be a part of the community and cooperate with local businesses



# Keep it local



# SUMMARY LONG-TERM COLLABORATION

"It should only be one call away"

- Terms and conditions in the