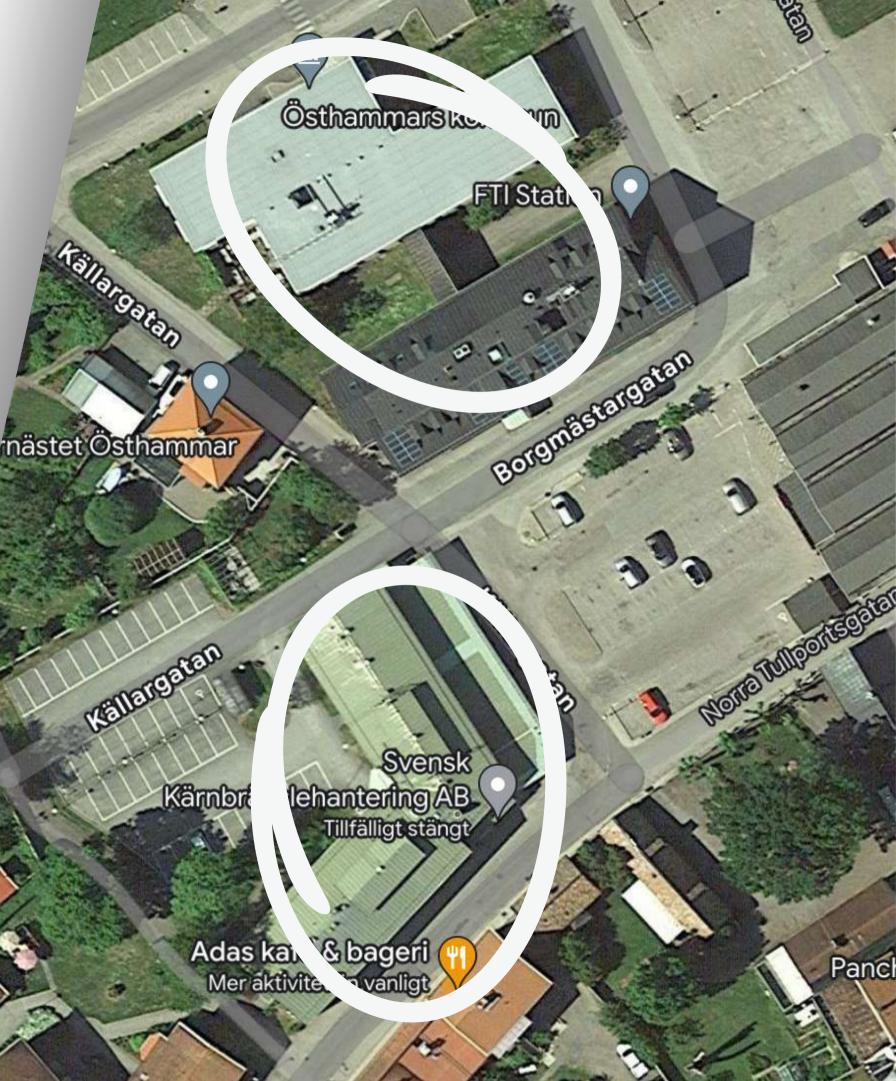

## **NUCLEAR FACILITIES IN** ÖSTHAMMAR MUNICIPALITY

Final repository for spent nuclear fuel

- site selected in 2009 - applied in 2011 - approved in 2022

short-lived radioactive waste - since 1988 - applied for extension in 2014 - approved in 2021

Final repository for

### Nuclear power plant

- since 1980