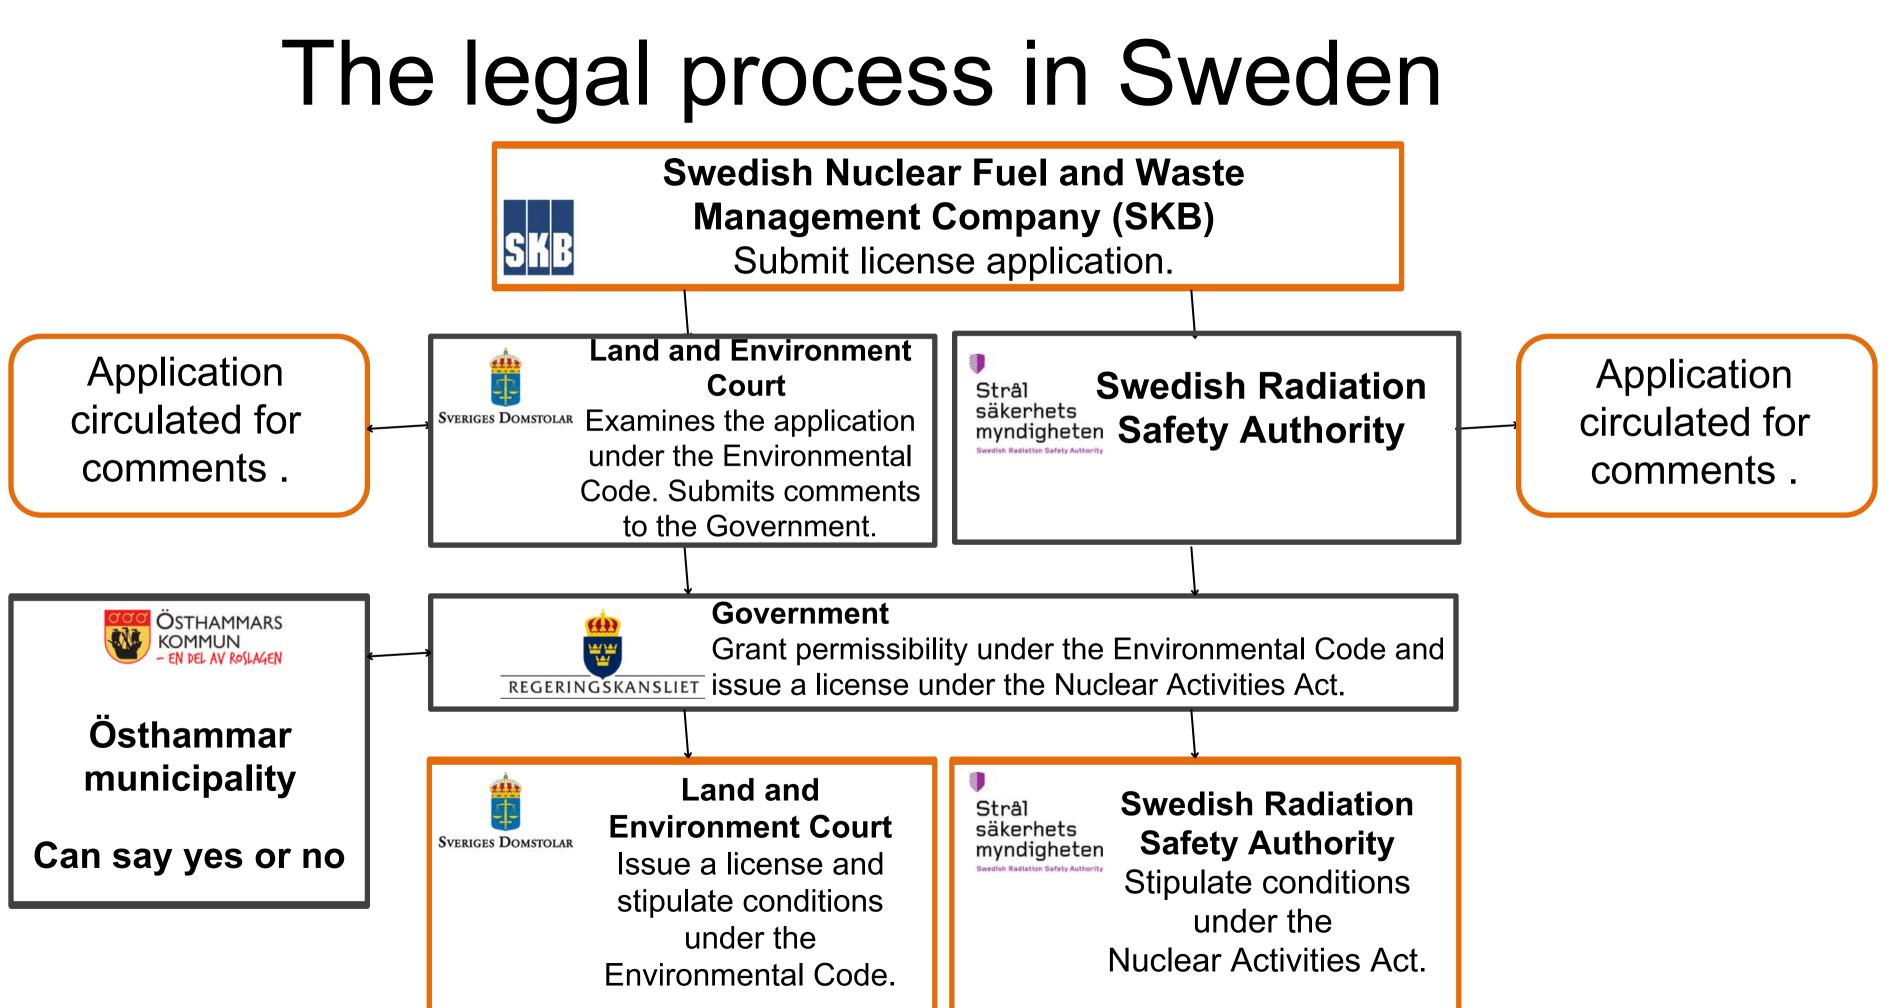

### **Openness and transparency in the authorities' decision making**

We want to understand what assessments the authorities do when making decisions and writing statements to the government.